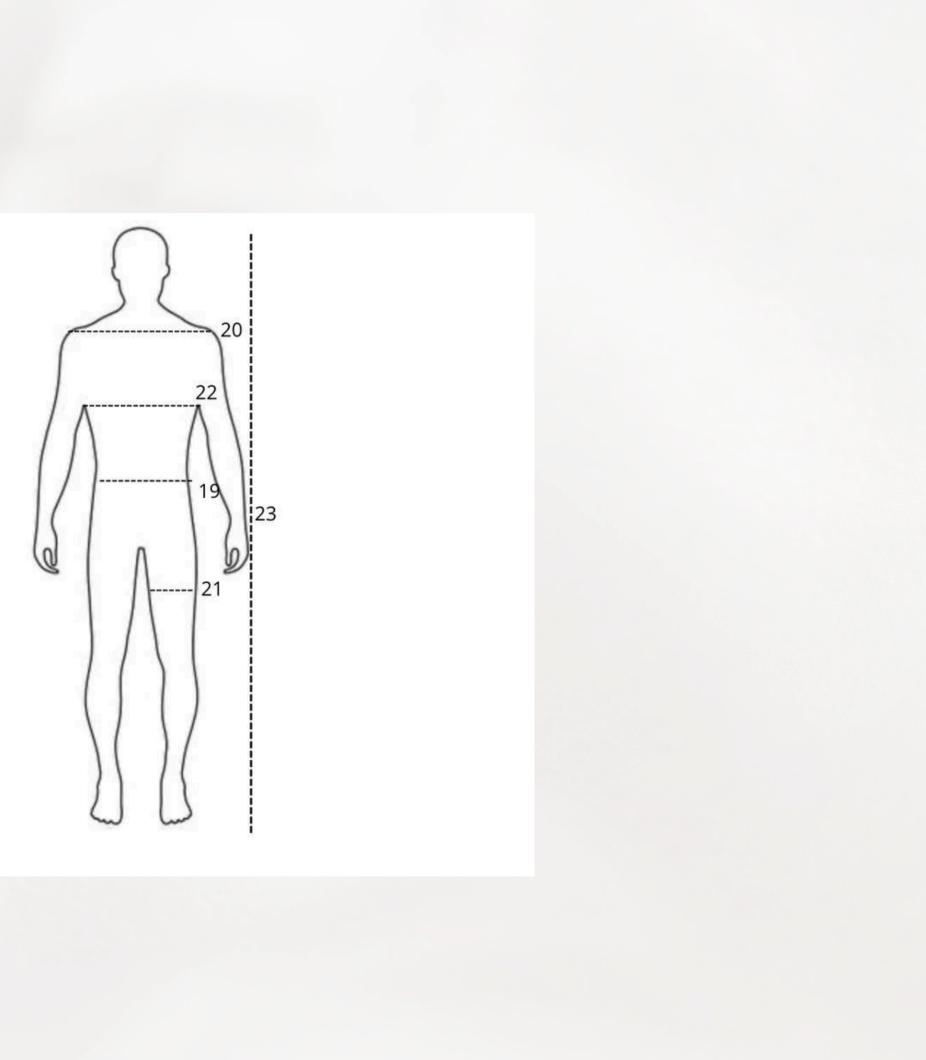

### MEASUREMENTS ON BODY

) Second step

2

Take these measurements on your body:

- Belly circumference, number 19
- Thigh circumference, number 20
- Chest circumference, number 21
- Your height, number 23