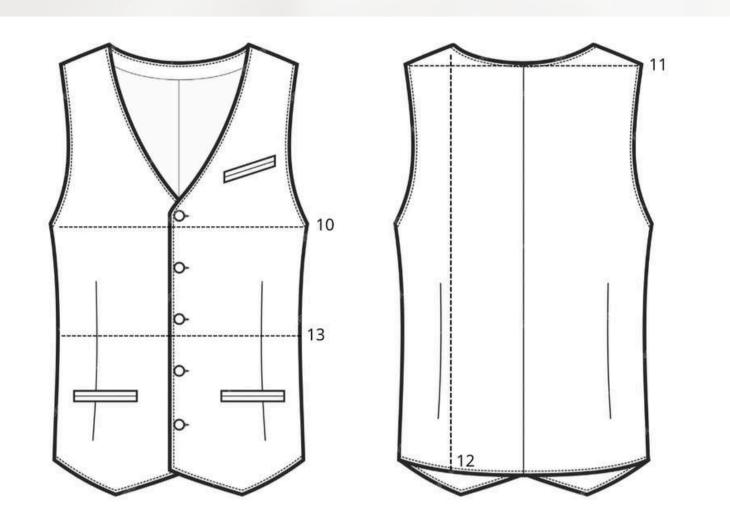

### **WAISTCOAT**

- Chest, number 10
- Shoulders, number 11
- Waistcoat length, number 12
- Waist, number 13