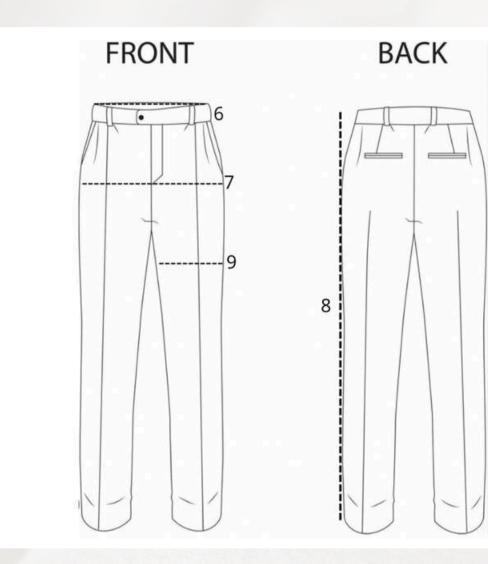

### **TROUSERS**

- Waist, number 6
- Hips, number 7
- Outside leg, number 3
- Thigh, number 9

| MANUEL PARDO<br>SIZES - EUROPE | 38 | 40 | 42 | 44 | 46 | 48 | 50 | 52 | 54 | 56 |
|--------------------------------|----|----|----|----|----|----|----|----|----|----|
| UK - USA                       | 28 | 30 | 32 | 34 | 36 | 38 | 40 | 42 | 44 | 46 |