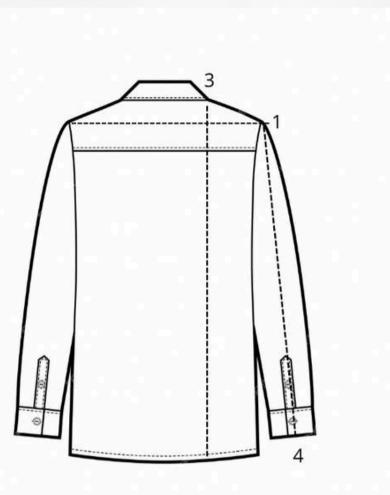

### <u>SHIRT</u>

- Shoulder, number 1
- Chest, number 2
- Shirt length, number 3
- Sleeves length, number 4
- Waist, number 5

| MANUEL PARDO SIZES -<br>EUROPE | XS | S  | М  | L  | XL | 2XL | 3XL | 4XL |
|--------------------------------|----|----|----|----|----|-----|-----|-----|
| UK - USA                       | 36 | 38 | 40 | 42 | 44 | 46  | 48  | 50  |