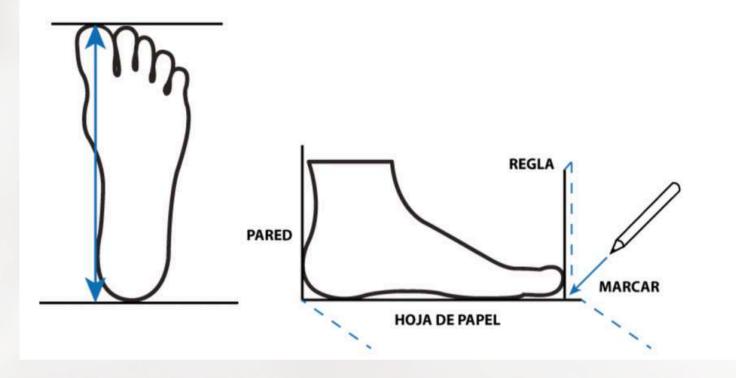

#### SHOE SIZE

Place your foot on a white paper, trace around the outline of your foot, and measure the entire length from the longest points, it means, from the toe to heel.

| 14   | 45    | 46   | 47    | 48    |
|------|-------|------|-------|-------|
| 12   | 13    | 14   | 15    | 16    |
| 9,2  | 29,8  | 30,5 | 31,2  | 32,1  |
| .,49 | 11,73 | 12   | 12,28 | 12,63 |