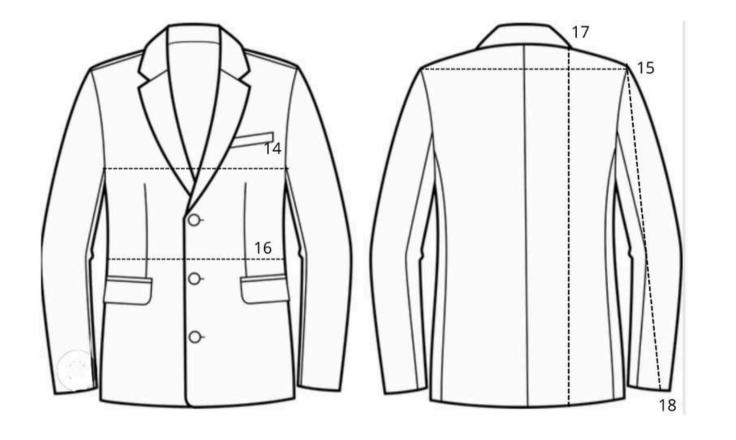

### **JACKET**

- Chest, number 14
- Shoulders, number 15
- Waist, number 16
- Jacket length, number 17
- Sleeves length, number 18

| MANUEL PARDO SIZES -<br>EUROPE | 48 | 50 | 52 | 54 | 56 | 58 | 60 | 62 |
|--------------------------------|----|----|----|----|----|----|----|----|
| UK - USA                       | 38 | 40 | 42 | 44 | 46 | 48 | 50 | 52 |