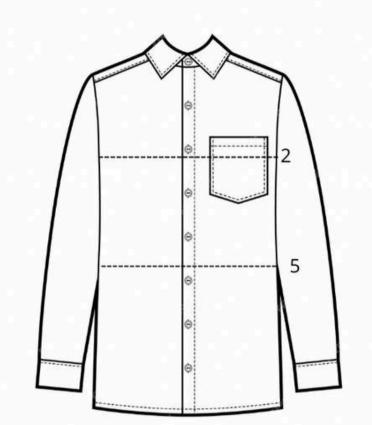

### <u>SHIRT</u>

- Shoulder, number 1
- Chest, number 2
- Shirt length, number 3
- Sleeves length, number 4
- Waist, number 5

| MANUEL PARDO SIZES -<br>EUROPE | XS | S  | М  | L  | XL | 2XL | 3XL | 4XL |
|--------------------------------|----|----|----|----|----|-----|-----|-----|
| UK - USA                       | 36 | 38 | 40 | 42 | 44 | 46  | 48  | 50  |